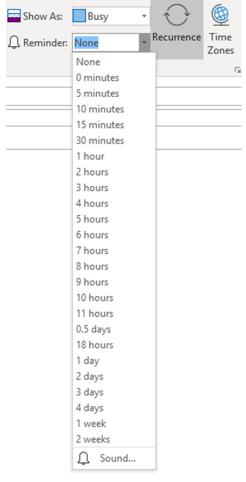

## Setting up an Alarm/Reminder

An alarm is simply a reminder than can be set up for a given appointment. The reminder can be set to alert you anywhere from 5 minutes to 2 weeks prior to the event.

With the Appointment Open

- 1. Click on the pull down menu next to the Alarm Reminder icon
- 2. Select the appropriate time option
- 3. Click Save & Close

Great Idea:

- 1. Enter birthdays/anniversaries one time.
- 2. Set them up as Recurring Events happening Yearly.
- 3. Set a Reminder/Alarm 2 weeks early to get card/gift.