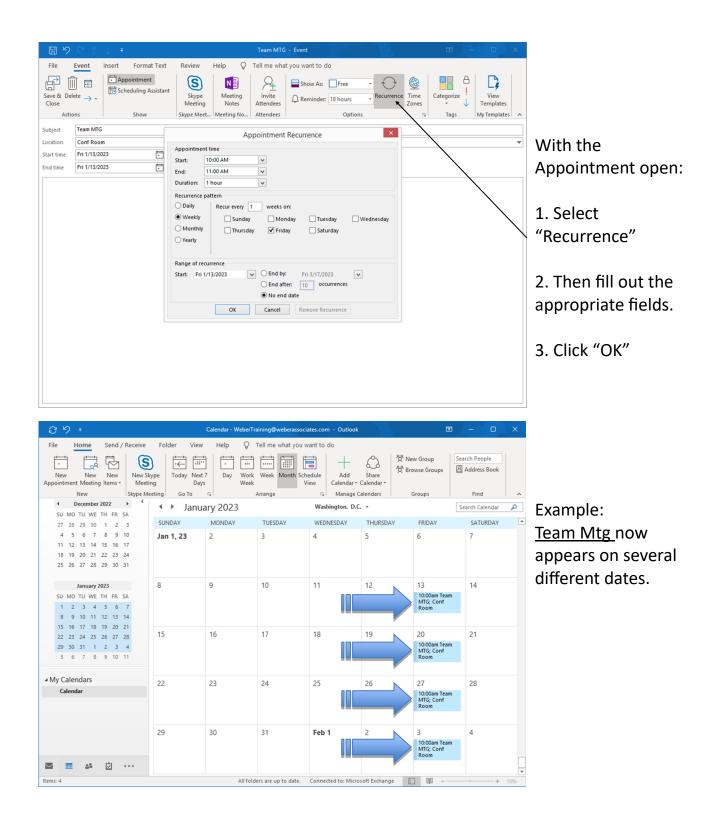

### **Recurring Events**





## Setting up an Alarm/Reminder

An alarm is simply a reminder than can be set up for a given appointment. The reminder can be set to alert you anywhere from 5 minutes to 2 weeks prior to the event.



With the Appointment Open

- 1. Click on the pull down menu next to the Alarm Reminder icon
- 2. Select the appropriate time option
- 3. Click Save & Close



Great Idea:

- 1. Enter birthdays/anniversaries one time.
- 2. Set them up as Recurring Events happening Yearly.
- 3. Set a Reminder/Alarm 2 weeks early to get card/gift.



# Making a Calendar Appointment Private



When others access your calendar, below is what they will see.

| File Home Send / Receive                                                            | Folder View     | w Help 🖓                   | Tell me what you