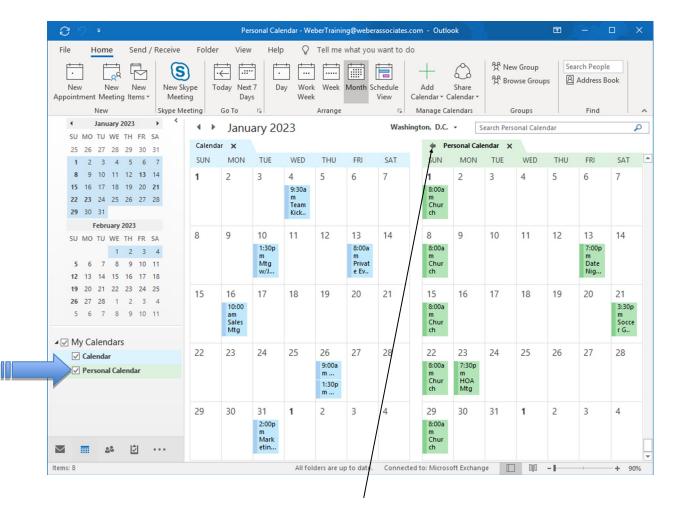

## **Creating Multiple Calendars**

#### Outlook 2016

- 1. In calendar view, Click Add Calendar on the ribbon
- 2. Select Create New Blank Calendar
- 3. Give the calendar a name
- 4. Click OK
- 5. Check the box next to the calendar name (in bar to left) to open or close calendar

You can overlay calendars on top of each other by clicking the small arrow to the left of the calendar name.