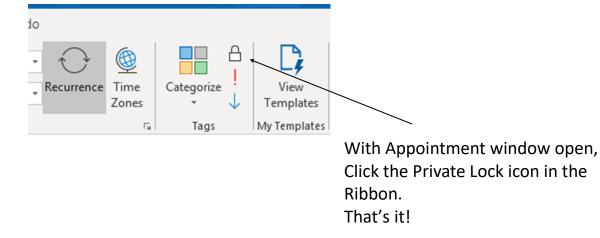

# Making a Calendar Appointment Private

When others access your calendar, below is what they will see.

| File Home Send / Receive                                                            | Folder View     | w Help 🖓                   | Tell me what you                      | want to do             |                                                                    |                                  |                                 |
|-------------------------------------------------------------------------------------|-----------------|----------------------------|---------------------------------------|------------------------|--------------------------------------------------------------------|----------------------------------|---------------------------------|
| New New New New                                                                     | Skype   Today N | ext 7 Day W                | Week<br>Week<br>Wonth<br>Schedule Vie | Open<br>V Calendar •   | E-mail<br>Calendar                                                 | h Online -                       | Search People<br>욘 Address Book |
|                                                                                     | Meeting Go To   | Fai                        | Arrange                               | 🕞 Manage Cale          | Share                                                              | 2                                | Find                            |
|                                                                                     | ▲ January 2023  |                            |                                       | Washington, D.C        | C Search We                                                        | Search Weber Training - Calendar |                                 |
| SU MO TU WE TH FR SA<br>25 26 27 28 29 30 31                                        | SUNDAY          | MONDAY                     | TUESDAY                               | WEDNESDAY              | THURSDAY                                                           | FRIDAY                           | SATURDAY                        |
| 1 2 3 4 5 6 7                                                                       | Jan 1, 23       | 2                          | 3                                     | 4                      | 5                                                                  | 6                                | 7                               |
| 8 9 10 11 12 13 14   15 16 17 18 19 20 21   22 23 24 25 26 27 28                    | 5un 1, 25       | -                          | 5                                     | 9:30am Team<br>Kickoff | 5                                                                  | 0                                |                                 |
| 22 23 24 23 20 27 20<br>29 30 31                                                    |                 |                            |                                       |                        |                                                                    |                                  |                                 |
| February 2023                                                                       | 8               | 9                          | 10                                    | 11                     | 12                                                                 | 13                               |                                 |
| SU MO TU WE TH FR SA<br>1 2 3 4<br>5 6 7 8 9 10 11                                  |                 |                            | 1:30pm Mtg<br>w/Joe Jones<br>(OL-J)   |                        |                                                                    | 8:00am Private<br>Appointment    |                                 |
| 12 13 14 15 16 17 18<br>19 20 21 22 23 24 25<br>26 27 28 1 2 3 4<br>5 6 7 8 9 10 11 | 15              | 16<br>10:00am Sales<br>Mtg | 17                                    | 18                     | 19                                                                 | 20                               | 21                              |
| My Calendars                                                                        |                 |                            |                                       |                        |                                                                    |                                  |                                 |
| Calendar<br>Birthdays                                                               | 22              | 23                         | 24                                    | 25                     | 26<br>9:00am Private<br>Appointment<br>1:30pm Mtg<br>w/Kevin Heffn | 27                               | 28                              |
|                                                                                     | 20              | 20                         | 24                                    | <b>F</b> 1 4           |                                                                    | 2                                |                                 |
| Shared Calendars                                                                    | 29              | 30                         | 31<br>2:00pm                          | Feb 1                  | 2                                                                  | 3                                | 4                               |
| Weber Training                                                                      |                 |                            | Marketing Mtg                         |                        |                                                                    |                                  |                                 |
| 🗹 🔜 🎎 🖾 ····                                                                        |                 |                            |                                       |                        |                                                                    |                                  |                                 |